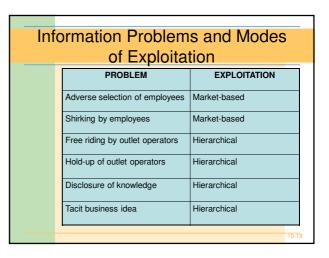

## Precludes others from imitating the business idea perfectly Allows the entrepreneur to capture the profits from exploiting the opportunity

## Hazards of Market-Based Methods Free riding—attempt to benefit from the work of another franchisee Hold-up—attempt to opportunistically renegotiate the terms of a contract